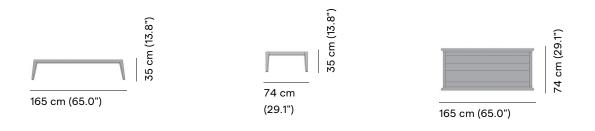

Coffee table 164x74x35h

 FEATURES
 knock-down; adjustable feet

 OPTIONS
 protective cover

#### **Technical drawing**