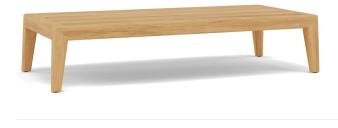

Coffee table 164x74x35h

 FEATURES
 knock-down; adjustable feet

 OPTIONS
 protective cover