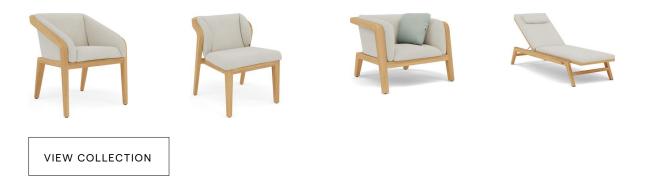

Coffee table 164x74x35h







 FEATURES
 knock-down; adjustable feet

 OPTIONS
 protective cover

#### Available in



HFTB 2H36 teak brushed teak brushed



HFTS 2H37 teak scuro teak scuro

# Manutti

manutti.com





designed by Matthew Townsend



#### **Technical drawing**



#### Maintenance

To maintain and protect your Manutti pieces, we've developed a series of products that will guarantee their extended lifespan and your carefree enjoyment for many years to come.

- Manutti Care line kit
- <u>Cushion Boxes</u>
- Protective Covers

# Manutti





designed by Matthew Townsend



### More in this collection



### Matching collections



## Manutti