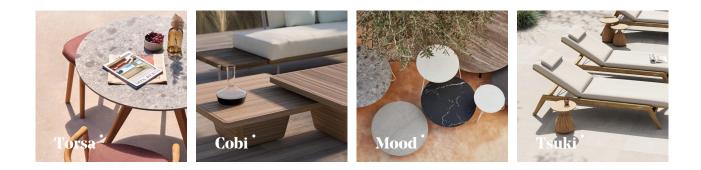

Coffee table 164x74x35h







 FEATURES
 knock-down; adjustable feet

 OPTIONS
 protective cover

#### Available in



HFTB 2H36 teak brushed teak brushed



HFTS 2H37 teak scuro teak scuro

# Manutti

manutti.com





designed by Matthew Townsend



#### **Technical drawing**



#### Maintenance

To maintain and protect your Manutti pieces, we've developed a series of products that will guarantee their extended lifespan and your carefree enjoyment for many years to come.

- Manutti Care line kit
- <u>Cushion Boxes</u>
- Protective Covers

# Manutti





designed by Matthew Townsend



### More in this collection



### Matching collections



## Manutti